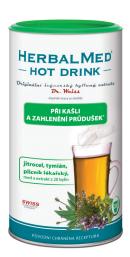

## HERBALMED® Hot drink Dr. Weiss - cough, bronchial phlegm

Original Swiss herbal extract is suitable for:

- irritation and bronchial phlegm
- tonsils and nasopharynx problems
- cough and irritated throat

FAST RELIEF
FROM COUGH AND BRONCHIAL PHLEGM

Simply You Pharmaceuticals is a dynamically growing multinational company specialising in the research, development, and manufacturing of high quality medical devices, nutraceutical and pharma-cosmetic products, and operating with strategic commercial alliances, innovative research and development institutes, and production units integrated with in the alliance.