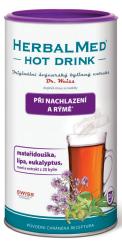

#### HERBALMED® Hot drink Dr. Weiss - cold, fever, rhinitis

**Original Swiss herbal extract is suitable for:** 

- first cold symptoms
- stuffiness and stuffy nasal cavities
- supporting treatment with antibiotics

FAST RELIEF
FROM COLD AND RHINITIS