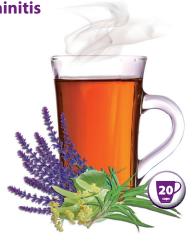

#### HERBALMED® Hot drink Dr. Weiss - cold, fever, rhinitis

**Original Swiss herbal extract is suitable for:** 

- first cold symptoms
- stuffiness and stuffy nasal cavities
- supporting treatment with antibiotics

FAST RELIEF
FROM COLD AND RHINITIS